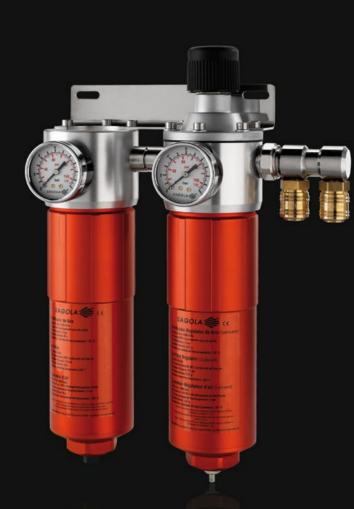

## Bronze filter synthesized of 8 microns + Air purifier filter with coalescent filter (0.01 microns).

Code 10730304

It carries out a double filtering with an ideal regulation of flow and pressure, retaining water and impurities, managing to purify the air in 99%. Automatic drain system and regulator with assisted wheel. Its double outlet allows the use of two tools simultaneously.