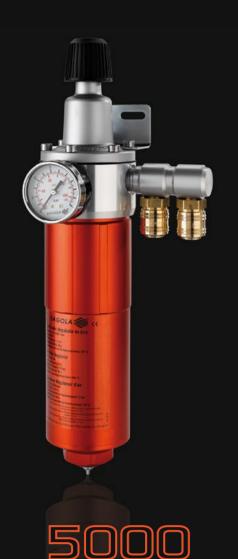

### Code 10730204

Air purifier filter with pressure regulator and gauge.

Semi automatic drain. High resistance and

protection new cup.

Minimum pressure drop.