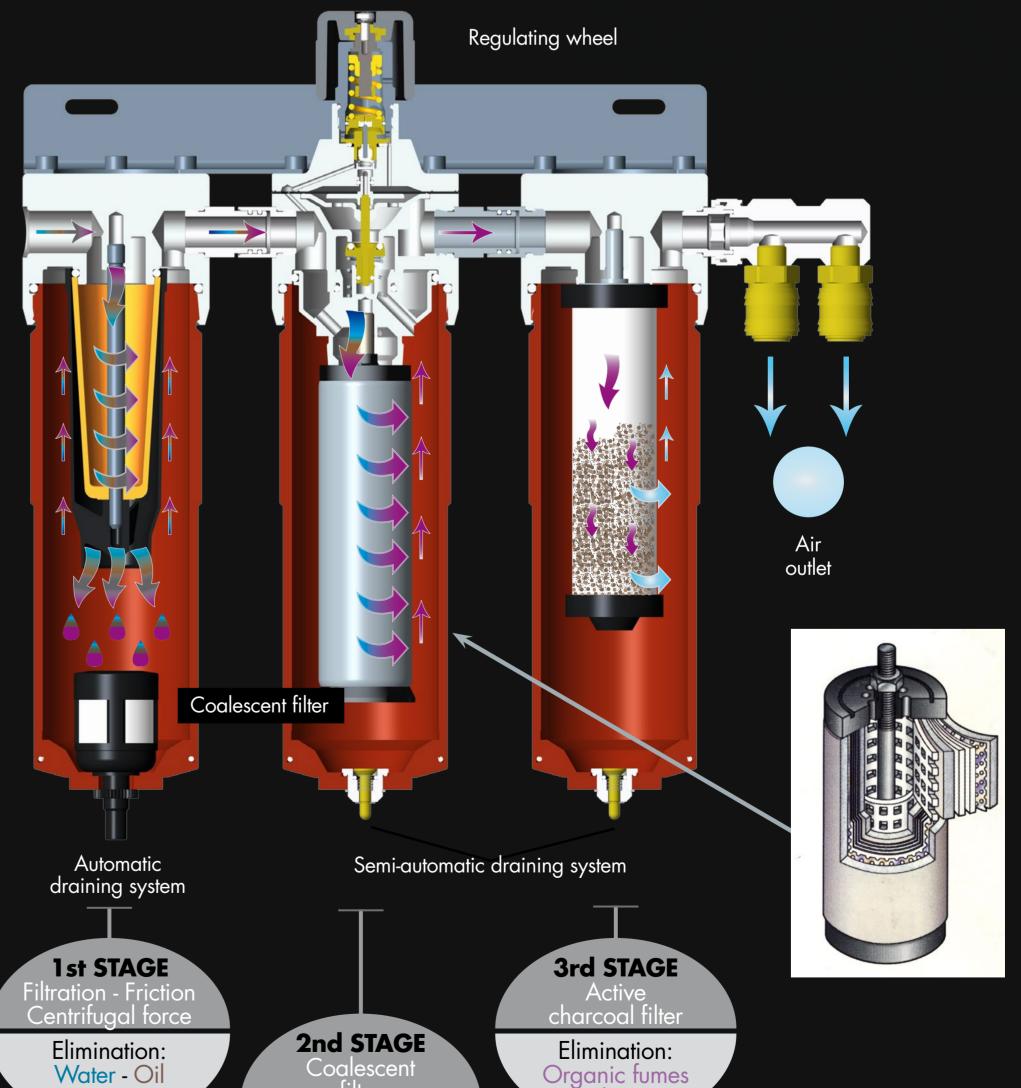

#### Code 10730202

Air purifier filter with pressure regulator and gauge.

Automatic drain system and regulator with assisted wheel. Double outlet for use two tools simultaneously.

5100

The triple system of filtering retains water and impurities. It incorporates a bronze synthesized filter of 8 microns.

## Bronze filter synthesized of 8 microns + Air purifier filter with coalescent filter (0.01 microns).

Code 10730304

It carries out a double filtering with an ideal regulation of flow and pressure, retaining water and impurities, managing to purify the air in 99%. Automatic drain system and regulator with assisted wheel. Its double outlet allows the use of two tools simultaneously.

#### Code 10730305

Bronze filter synthesized of 8 microns + Air purifier filter with coalescent filter (0.01 microns) + Active coal of great section

It offers the maximum filtration efficiency in the spray booth with high perfomance finishing.

Quick-connectors with stainless steel mechanisms and joints free silicone

Friction filtration

Solvents

**Impurities** 

filter

Elimination:

Particles from

0,01 micron