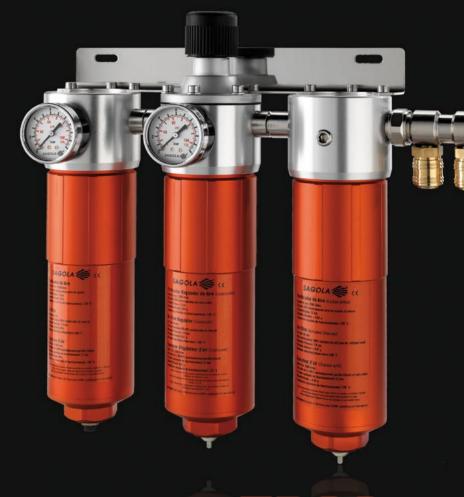

#### Code 10730305

Bronze filter synthesized of 8 microns + Air purifier filter with coalescent filter (0.01 microns) + Active coal of great section

It offers the maximum filtration efficiency in the spray booth with high perfomance finishing.