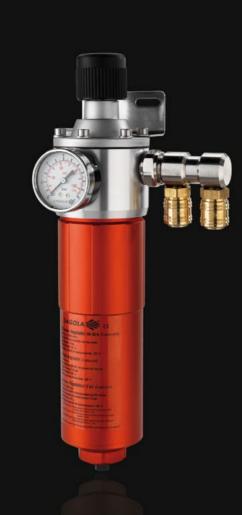

#### Code 10730202

Air purifier filter with pressure regulator and gauge.

Automatic drain system and regulator with assisted wheel. Double outlet for use two tools simultaneously.

5100

The triple system of filtering retains water and impurities. It incorporates a bronze synthesized filter of 8 microns.